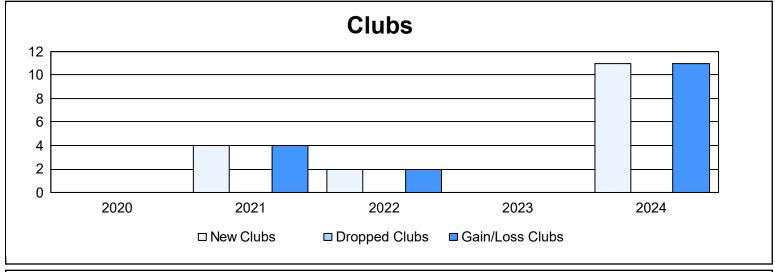

District 324 N As of June 2024 Cumulative

| Year      | New<br>Clubs | Dropped<br>Clubs | Gain/<br>Loss<br>Clubs | New<br>Members | Charter<br>Members | Reinstate<br>Members | Transfer<br>Members | Total<br>Member<br>Added | Total<br>Members<br>Dropped | Gain/<br>Loss<br>Members |
|-----------|--------------|------------------|------------------------|----------------|--------------------|----------------------|---------------------|--------------------------|-----------------------------|--------------------------|
| 2019-2020 | 0            | 0                | 0                      | 40             | 4                  | 22                   | 12                  | 78                       | 470                         | -392                     |
| 2020-2021 | 4            | 0                | 4                      | 245            | 92                 | 308                  | 27                  | 672                      | 459                         | 213                      |
| 2021-2022 | 2            | 0                | 2                      | 34             | 64                 | 16                   | 3                   | 117                      | 62                          | 55                       |
| 2022-2023 | 0            | 0                | 0                      | 28             | 4                  | 1                    | 13                  | 46                       | 84                          | -38                      |
| 2023-2024 | 11           | 0                | 11                     | 98             | 227                | 12                   | 20                  | 357                      | 197                         | 160                      |
| Average   | 3            | 0                | 3                      | 89             | 78                 | 72                   | 15                  | 254                      | 254                         | 0                        |