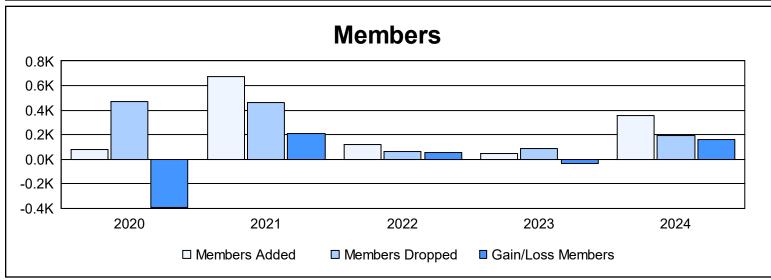

District 324 N As of June 2024 Cumulative

| Year      | New<br>Clubs | Dropped<br>Clubs | Gain/<br>Loss<br>Clubs | New<br>Members | Charter<br>Members | Reinstate<br>Members | Transfer<br>Members | Total<br>Member<br>Added | Total<br>Members<br>Dropped | Gain/<br>Loss<br>Members |
|-----------|--------------|------------------|------------------------|----------------|--------------------|----------------------|---------------------|--------------------------|-----------------------------|--------------------------|
| 2019-2020 | 0            | 0                | 0                      | 40             | 4                  | 22                   | 12                  | 78                       | 470                         | -392                     |
| 2020-2021 | 4            | 0                | 4                      | 245            | 92                 | 308                  | 27                  | 672                      | 459                         | 213                      |
| 2021-2022 | 2            | 0                | 2                      | 34             | 64                 | 16                   | 3                   | 117                      | 62                          | 55                       |
| 2022-2023 | 0            | 0                | 0                      | 28             | 4                  | 1                    | 13                  | 46                       | 84                          | -38                      |
| 2023-2024 | 11           | 0                | 11                     | 98             | 227                | 12                   | 20                  | 357                      | 197                         | 160                      |
| Average   | 3            | 0                | 3                      | 89             | 78                 | 72                   | 15                  | 254                      | 254                         | 0                        |